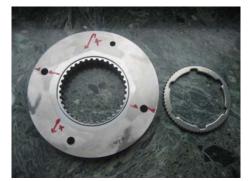

- Manufacturing of tools and molds
  processed on: Profispeed 400
  Material: harden steel

- Manufacturing of electrodes for producing watches
  processed on: Profispeed 400
  Material: cupper

- Manufacturing of tools for tablet's (medications)
  processed on: Profispeed 400
  Material: steel, aluminium