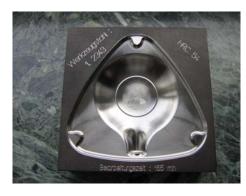

- Manufacture of mouthpieces for clarinets
  in practical operation: Profispeed 400, Profispeed 300x
- Material: brass

- Mould making and tooling, test sample Material: aluminium processed on: Profispeed 400