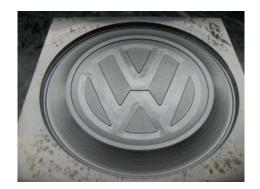

- Manufacturing of components for VW-Golf V
  in practical operation: Profispeed 400
  Material: aluminium

Paso applications High-Speed-Cutting

- Manufacturing of baby nucle
  processed on: Profispeed 400
  Material of work piece: harden steel