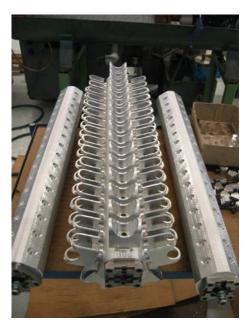

- Tool manufacturing and mould making
  in practical operation: Profispeed 1100
  Material: plastic, aluminium, steel

- Tool manufacturingMaterial: tool steel HRC 54processed on: Profispeed 400

- Core plate PKFMaterial: tool steel HRC 54processed on: Profispeed 400