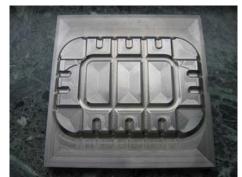

- Tool manufacturing and mould making
  in practical operation: Profispeed 1100
  Material: plastic, aluminium, steel

- Tool manufacturingMaterial: tool steel HRC 54processed on: Profispeed 400

- Core plate PKFMaterial: tool steel HRC 54processed on: Profispeed 400