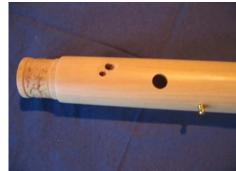

- Manufacturing of modern and historical wind instruments, RTCP
  in practical operation: Profispeed 400
  Material: Wood

- Manufacturing of miniature row plates for support of company's how sell these parts
  processed on: Profispeed 400
  Material: ceramic