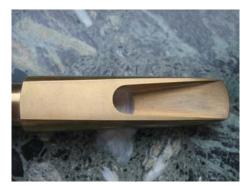

- Manufacture of mouthpieces for clarinets
  in practical operation: Profispeed 400, Profispeed 300x
- Material: brass

- Mould making and tooling, test sample Material: aluminium processed on: Profispeed 400