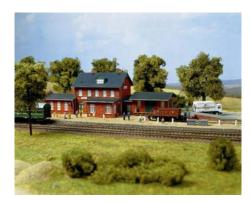

• Manufacture of moulds for bottles and coins

• Material: steel

• in practical operation: Profispeed 400

Paso applications High-Speed-Cutting

- mould making, model making for mini trains
  material of the work pieces: harden steel
  in practical operation: Profispeed 400