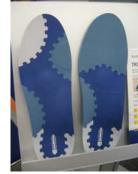

- Tool manufacturing of dental prosthesis
  Material: brass, steel
  in practical operation: Profispeed 400

- Manufacture of shoe lasts in practical operation: Profispeed 400 Material: special plastic

Paso applications High-Speed-Cutting