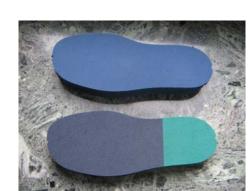

- Tool manufacturing of dental prosthesis
  Material: brass, steel
  in practical operation: Profispeed 400

- Manufacture of shoe lasts in practical operation: Profispeed 400 Material: special plastic

Paso applications High-Speed-Cutting