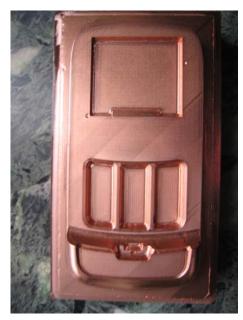

- Tool manufacturing and mould making
  in practical operation: Profispeed 400
  Material: steel

- Manufacturring of blanking dies and sheets
  in practical operation: Porta 1500
  Material: high grade steel, aluminium, brass, plastic