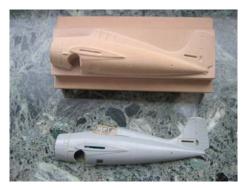

- Mould "Cover"Material: tool steel HRC 54processed on: Profispeed 400

- Historical air plane model
  digitised with Conoprobe
  processed on:: Profispeed 400
- Uriol

- Mould maker, Prototyping ultra precision manufacturing
  in practical operation: Profispeed 400
  Material: all materials