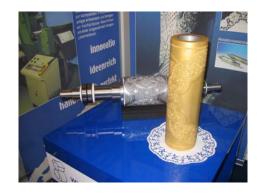

- model making Material: plastic in practical operation: Profispeed 400

- Manufacture of engraving an rotary cylinders, embossing
  in practical operation: Profispeed 400
  Material: brass, steel

- Manufacturing of matrices in practical operation: Profispeed 400 Material: brass, steel