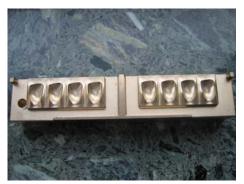

- Tool manufacturing of dental prosthesis
  Material: brass, steel
  in practical operation: Profispeed 400

- Manufacture of shoe lasts in practical operation: Profispeed 400 Material: special plastic

Paso applications High-Speed-Cutting