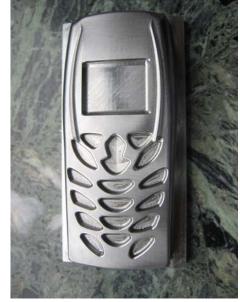

• Manufacture of moulds for bottles and coins

• Material: steel

• in practical operation: Profispeed 400

Paso applications High-Speed-Cutting

- mould making, model making for mini trains
  material of the work pieces: harden steel
  in practical operation: Profispeed 400