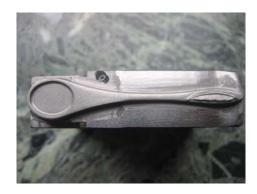

- Test sample for HSCprocessed on: Profispeed 400Material: steel

- Manufacturing of clips for pencils
  in practical operation: Profispeed 400
  Material: harden steel

- Manufacturing of electrodesin practical operation: Profispeed 400 universalMaterial: copper