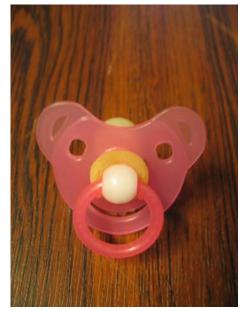

- Manufacturing of components for VW-Golf V
  in practical operation: Profispeed 400
  Material: aluminium

Paso applications High-Speed-Cutting

- Manufacturing of baby nucle
  processed on: Profispeed 400
  Material of work piece: harden steel