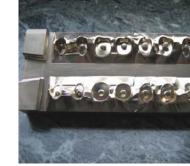

- Manufacturing of tools and molds
  processed on: Profispeed 400
  Material: harden steel

- Manufacturing of electrodes for producing watches
  processed on: Profispeed 400
  Material: cupper

- Manufacturing of tools for tablet's (medications)
  processed on: Profispeed 400
  Material: steel, aluminium