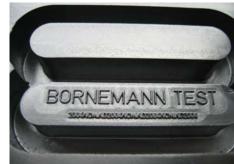

- Test sample for HSCprocessed on: Profispeed 400Material: steel

- Manufacturing of clips for pencils
  in practical operation: Profispeed 400
  Material: harden steel

- Manufacturing of electrodesin practical operation: Profispeed 400 universalMaterial: copper