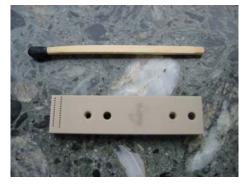

- Manufacturing of tools and molds
  processed on: Profispeed 400
  Material: harden steel

- Manufacturing of electrodes for producing watches
  processed on: Profispeed 400
  Material: cupper

- Manufacturing of tools for tablet's (medications)
  processed on: Profispeed 400
  Material: steel, aluminium