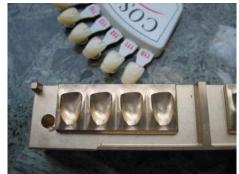

- Tool manufacturing of dental prosthesis
  Material: brass, steel
  in practical operation: Profispeed 400

- Manufacture of shoe lasts in practical operation: Profispeed 400 Material: special plastic

Paso applications High-Speed-Cutting