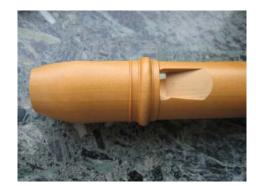

- Manufacturing of modern and historical wind instruments, RTCP
  in practical operation: Profispeed 400
  Material: Wood

- Manufacturing of miniature row plates for support of company's how sell these parts
  processed on: Profispeed 400
  Material: ceramic