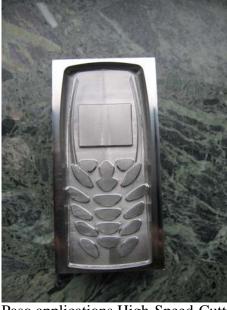

• Manufacture of moulds for bottles and coins

• Material: steel

• in practical operation: Profispeed 400

Paso applications High-Speed-Cutting

- mould making, model making for mini trains
  material of the work pieces: harden steel
  in practical operation: Profispeed 400